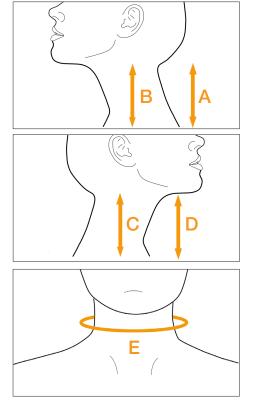

#### **Measurements**

- A Back depth (mm)
- B Side depth 1 (mm)
- C Side depth 2 (mm)
- D Front depth (mm)
- E Neck circumference (mm)

please note: We will add 100mm to accommodate design fit