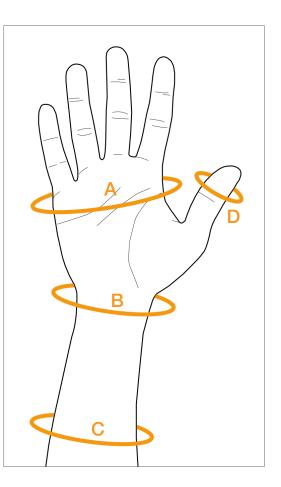

#### **Measurements**

- A Palm MCP (mm)
- **B** Wrist circumference (mm)
- C Forearm circumference (mm)
- **D** Thumb circumference (mm)