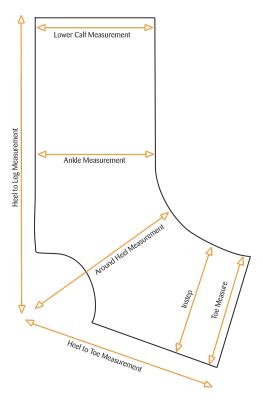

#### Measurements

- A Lower calf
- B Ankle
- C Around heel
- D Instep
- E Toe
- F Heel to toe
- G Heel to leg depth