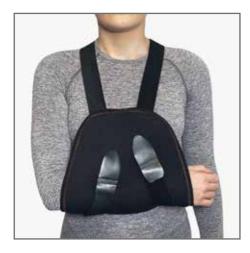

## An adjustable sling constructed in a soft, durable & lightweight Velfoam material that is bound at the edges

#### **Designed with great Features:**

- » Immobilises & supports the arm
- » Distributes weight evenly over the shoulders
- » Easy to apply & comfortable
- Trimmable straps & movable wide tips allow for easy adjustments & a custom fit
- » Can be hand washed & air dried

The innovative strap design prevents pressure on the neck & supports the shoulder by maintaining position

MANUFACTURED

The adjustable straps distribute weight over the shoulders for enhanced comfort!