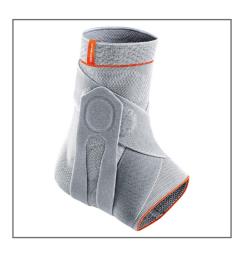

## Designed with great FEATURES

- » Special knitted fabric on the instep for a wrinkle-free fit during rolling of the foot
- » Friction inserts made of silicone with raised nodules increase proprioception

## Significant BENEFITS

- » Provides protection and easy to apply
- » 8 reins and 2 additional correction reins in the forefoot area, for improved foot elevation and pronation position through greater leverage

CONTACT US TODAY!

E: info@beagleortho.com

**T:** 01254 268 788

W: beagleorthopaedic.com

Figure 8 strap fastening stabilise the anterior talofibular ligament and lateral fastenings the calcaneofibular ligament