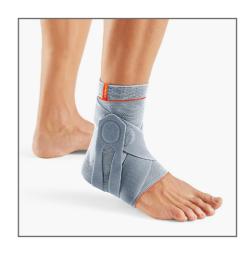

CONTACT US TODAY!

E: info@beagleortho.com

**T:** 01254 268 788

W: beagleorthopaedic.com

Figure 8 strap fastening stabilise the anterior talofibular ligament and lateral fastenings the calcaneofibular ligament

#### Indications for use:

- Primary and secondary prevention of sprains, especially in sports
- Treatment for acute stretched ligaments and chronic instability of the ankle