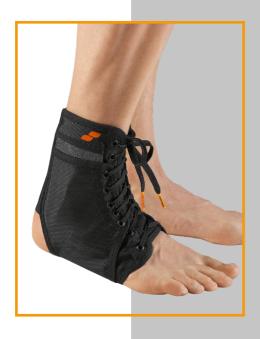

## SWEDE-O-UNIVERSAL Ankle Brace

The ideal brace for the prevention and treatment of sprained ankles, providing optimal support during major physical stresses of the ankle joint

## THE IDEAL SOLUTION FOR:

- » Heel pain
- » Plantar fasciitis
- » Ligament rupture and instability
- » Conservative therapy for sprained ankles
- » Postoperative follow-up treatment

Designed with lacing and lateral reinforcement, the offset panel traps the laces between the inner and outer layers to maintain the position for long periods

### **DESIGNED WITH GREAT FEATURES:**

- » Arch fits the contour of the foot
- » Internal U-shaped spiral stays provide extra support
- » Exclusive close spaced eyelets concentrate the holding power where it's needed most
- » Full elastic back ensures complete unrestricted blood flow